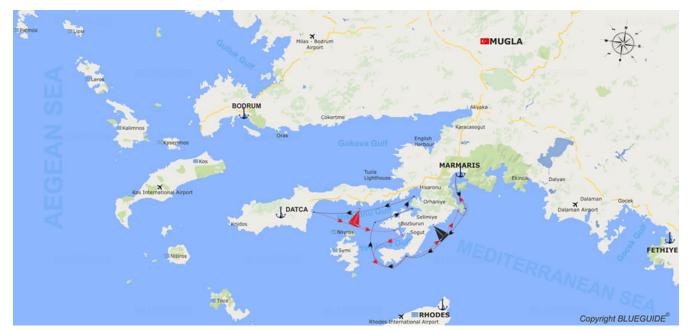

#### **DAY 1:** Marmaris

Once everyone is onboard, the evening meal is served on the boat. On the first day onboard, food service begins with the evening meal. On the first night, overnight stay is at Marmaris Harbour.

#### DAY 2: Arap Island and Bozukkale

The boat leaves port after breakfast and a short briefing, and sails to Arap Island, where lunch is served. After a swim stop, leave for Bozukkale. The evening meal and overnight stay at Bozukkale, known as Loryma in ancient history.

#### DAY 3: Datca

Depart for Datca after breakfast. Datca is a charming, small town. Guests are free to partake in our half-day trip to the ancient city of Knidos (extra). Overnight stay is at Datca Harbour or a cove nearby.

### DAY 4: Aktur and Bencik Koyu

Depart for Aktur after breakfast. Aktur is to the north of Hisaronu Bay. Later, move onto Bencik Bay. The evening meal and overnight stay here.

### **DAY 5:** Selimiye and Orhaniye

Visit either Selimiye or Orhaniye cove, situated deep within Hisaronu Bay; guests may take part in our jeep safari tour (extra).

#### **DAY 6:** Dirsek Cove and Bozburun

Depart for Dirsek Cove after breakfast. Bozburun inlet is the next stop. Bozburun is one of the few towns in Turkey where wooden gulets are built. Overnight stay is at Bozburun or a cove nearby.

## DAY 7: Kadırga Bay and Paradise Island

After breakfast, depart for Kadirga or Kumlubuk depending on availability; move onto Cennet Island after lunch. Reaching Marmaris, overnight stay is at Marmaris Harbour.

## **DAY 8:** Marmaris

Get ready for your departure after breakfast, and disembark. Private transfers to airports and resorts can be arranged upon request at any time for our passengers on board.

**IMPORTANT NOTE:** Cruise itineraries are given as a general guide only and may have to be changed without prior notice and are dependent on weather and docking conditions. Your captain has the final say.