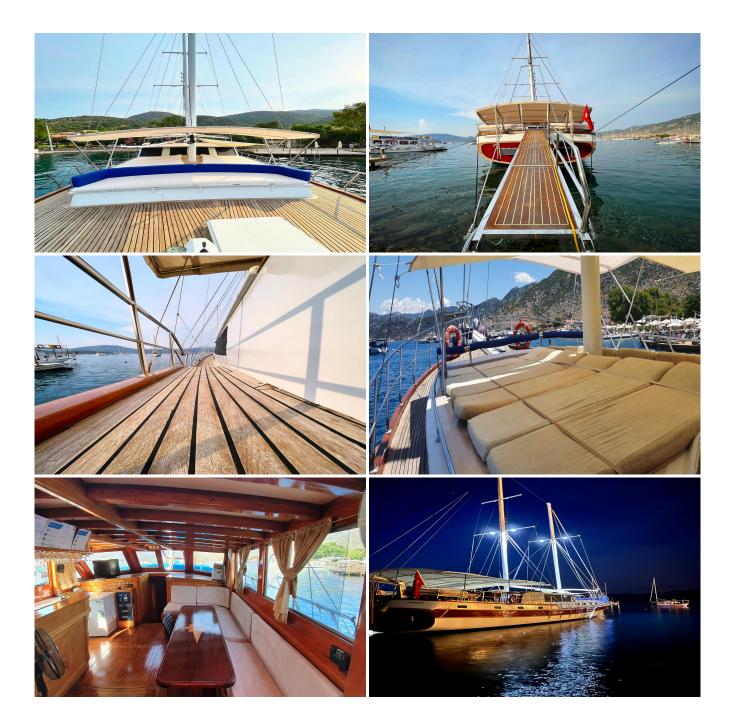

-------------------|
| Hull          | : | Wooden             |
| Туре          | : | Gulet              |
| Standard      | : | Standard A/C       |
| Building Year | : | 2003               |
| Boat Lenght   | : | 23 m.              |
| Boat Beam     | : | 6 m.               |
| A/C           | : | In Saloon & Cabins |
|               |   |                    |

## **ROTA-4 Cabin & Capacity Details**

| Total Cabin | Total<br>Capacity | Master /<br>Suite | Double<br>Cabin | Twin Cabin | Triple<br>Cabin | Single<br>Cabin |
|-------------|-------------------|-------------------|-----------------|------------|-----------------|-----------------|
| 6           | 12                | -                 | 6               | -          | -               | -               |



## **ROTA-4** Photos





## **ROTA-4 Contact Information**

| Company Name  | : | Rota Yachting                                       |
|---------------|---|-----------------------------------------------------|
| Agency        | : | Inshore Travel                                      |
| Address       | : | Tepe Mah. Ulusal Egemenlik Cad. No:40 İç Kapı No: 2 |
|               | : | Marmaris - Muğla - Türkiye                          |
| Phone         | : | +90 ( 252 ) 412 50 16                               |
| GSM           | : | +90 554 873 71 91                                   |
| Fax           | : | +90 ( 252 ) 412 50 11                               |
| Website       | : | www.rotayachting.com                                |
| E-mail        | : | rota@rotayachting.com                               |
|